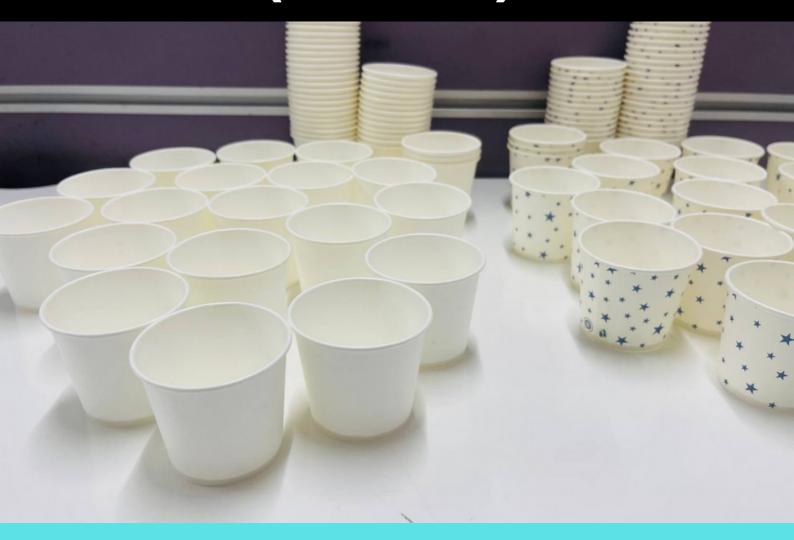

# PAPER CUPS (150ml)

- Use for hot drinks or cold drinks sip a cup of hot coffee in the morning or a cold glass of juice when you come home or go in the office. Hence you chose a hot drink or cold beverage our disposable cup makes your life simple
- Material: Paper; Color: White, White with Blue Stars;
  Capacity: 150 ml
- Gold quality, disposable cups good quality, biodegradable
- Made for recycling: constructed with 100 % paper, these nature-friendly coffee and tea cups are recyclable

## PAPER CUPS (210ml)

- Use for hot drinks or cold drinks sip a cup of hot coffee in the morning or a cold glass of juice when you come home or go in the office. Hence you chose a hot drink or cold beverage our disposable cup makes your life simple
- Material: Paper; Color: White, White with Blue Stars;
  Capacity: 210 ml
- Gold quality, disposable cups good quality, biodegradable
- Made for recycling: constructed with 100 % paper, these nature-friendly coffee and tea cups are recyclable