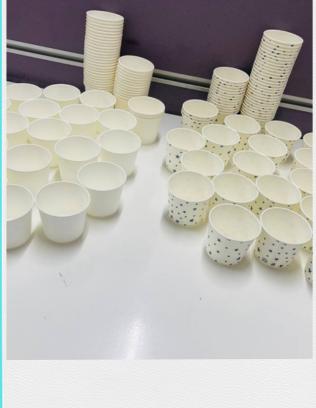

# PAPER CUPS (150ml)

- Use for hot drinks or cold drinks sip a cup of hot coffee in the morning or a cold glass of juice when you come home or go in the office. Hence you chose a hot drink or cold beverage our disposable cup makes your life simple
- Material: Paper; Color: White, White with Blue Stars;
  Capacity: 150 ml
- Gold quality, disposable cups good quality, biodegradable
- Made for recycling: constructed with 100 % paper, these nature-friendly coffee and tea cups are recyclable

## PAPER CUPS (210ml)

- Use for hot drinks or cold drinks sip a cup of hot coffee in the morning or a cold glass of juice when you come home or go in the office. Hence you chose a hot drink or cold beverage our disposable cup makes your life simple
- Material: Paper; Color: White, White with Blue Stars;
  Capacity: 210 ml
- Gold quality, disposable cups good quality, biodegradable
- Made for recycling: constructed with 100 % paper, these nature-friendly coffee and tea cups are recyclable