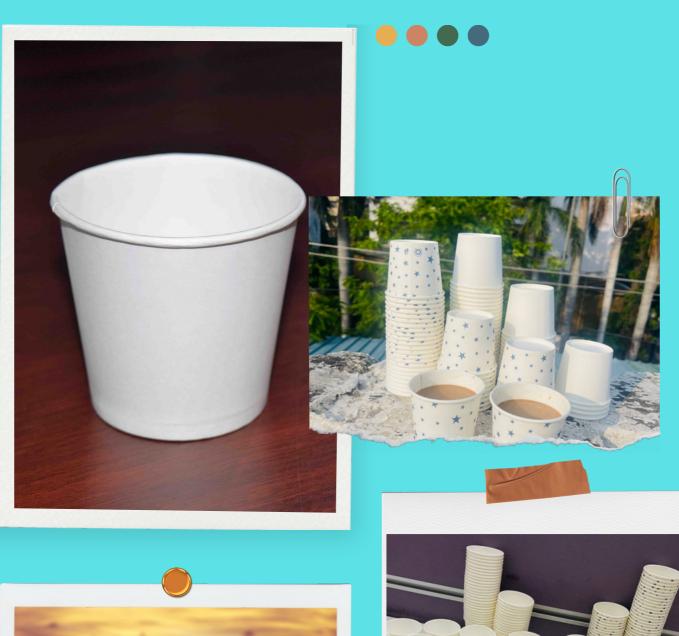

# PAPER CUPS (150ml)

- Use for hot drinks or cold drinks sip a cup of hot coffee in the morning or a cold glass of juice when you come home or go in the office. Hence you chose a hot drink or cold beverage our disposable cup makes your life simple
- Material: Paper; Color: White, White with Blue Stars;
  Capacity: 150 ml
- Gold quality, disposable cups good quality, biodegradable
- Made for recycling: constructed with 100 % paper, these nature-friendly coffee and tea cups are recyclable

## PAPER CUPS (210ml)

- Use for hot drinks or cold drinks sip a cup of hot coffee in the morning or a cold glass of juice when you come home or go in the office. Hence you chose a hot drink or cold beverage our disposable cup makes your life simple
- Material: Paper; Color: White, White with Blue Stars;
  Capacity: 210 ml
- Gold quality, disposable cups good quality, biodegradable
- Made for recycling: constructed with 100 % paper, these nature-friendly coffee and tea cups are recyclable