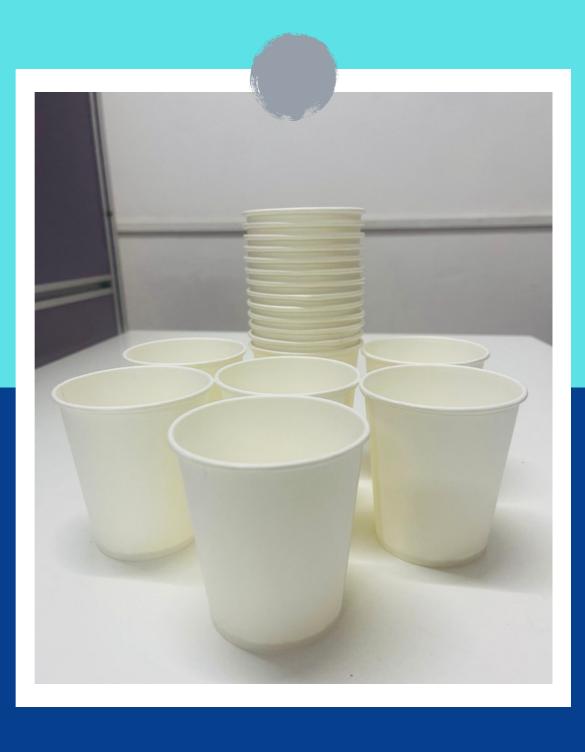

# PAPER CUPS (150ml)

- Use for hot drinks or cold drinks sip a cup of hot coffee in the morning or a cold glass of juice when you come home or go in the office. Hence you chose a hot drink or cold beverage our disposable cup makes your life simple
- Material: Paper; Color: White, White with Blue Stars;
  Capacity: 150 ml
- Gold quality, disposable cups good quality, biodegradable
- Made for recycling: constructed with 100 % paper, these nature-friendly coffee and tea cups are recyclable

## PAPER CUPS (210ml)

- Use for hot drinks or cold drinks sip a cup of hot coffee in the morning or a cold glass of juice when you come home or go in the office. Hence you chose a hot drink or cold beverage our disposable cup makes your life simple
- Material: Paper; Color: White, White with Blue Stars;
  Capacity: 210 ml
- Gold quality, disposable cups good quality, biodegradable
- Made for recycling: constructed with 100 % paper, these nature-friendly coffee and tea cups are recyclable