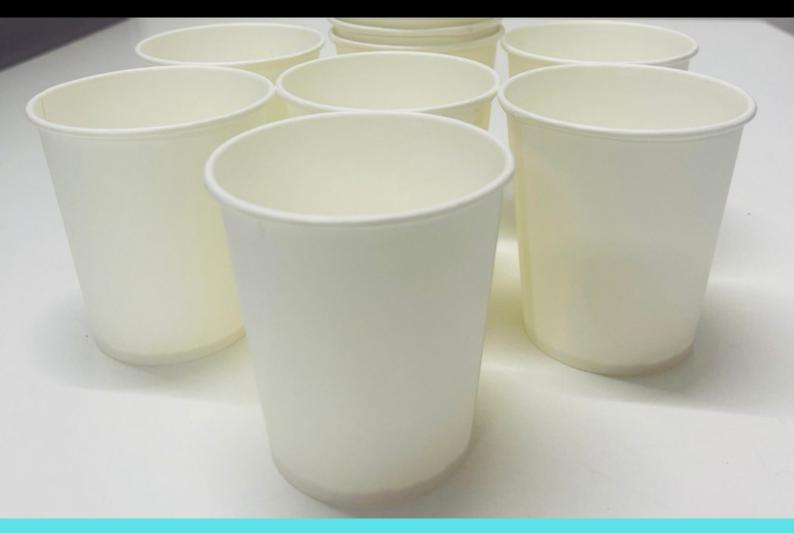

# PAPER CUPS (150ml)

- Use for hot drinks or cold drinks sip a cup of hot coffee in the morning or a cold glass of juice when you come home or go in the office. Hence you chose a hot drink or cold beverage our disposable cup makes your life simple
- Material: Paper; Color: White, White with Blue Stars;
  Capacity: 150 ml
- Gold quality, disposable cups good quality, biodegradable
- Made for recycling: constructed with 100 % paper, these nature-friendly coffee and tea cups are recyclable

## PAPER CUPS (210ml)

- Use for hot drinks or cold drinks sip a cup of hot coffee in the morning or a cold glass of juice when you come home or go in the office. Hence you chose a hot drink or cold beverage our disposable cup makes your life simple
- Material: Paper; Color: White, White with Blue Stars;
  Capacity: 210 ml
- Gold quality, disposable cups good quality, biodegradable
- Made for recycling: constructed with 100 % paper, these nature-friendly coffee and tea cups are recyclable